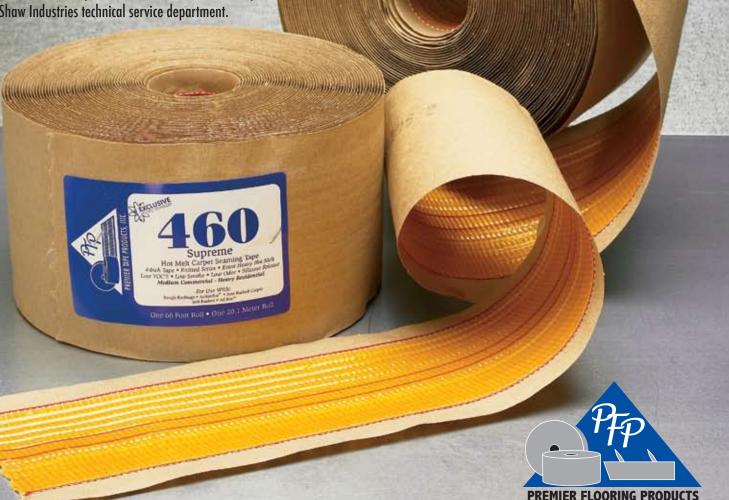

- Knitted Scrim with MasterWeave Technology
   Scrim made with Premier's proprietary blend of natural fibers scrim
   that do not shrink or melt.
- EXCLUSIVETM Hot Melt Technology
  Hot melt that is smokeless and virtually odorless, low V.O.C's.

 Low Profile Paper Applied with State of the Art Technology

This produces more stable tape that reduces seam peaking and telegraphing that makes a flatter seams.

Strong Bonding - Fast Setting
 Extra heavy amber hot melt that has a lower melt point resin for quicker "burn".

 Designed to handle the most difficult types of carpet backings Including SoftBac™, Axminster, Wilton or AdBac®

Premier 460 Supreme carries the CFI's IAP "Installer Friendly Seal"® and is recommended by Shaw Industries technical service department.

4-Inch Carpet Seam Tape