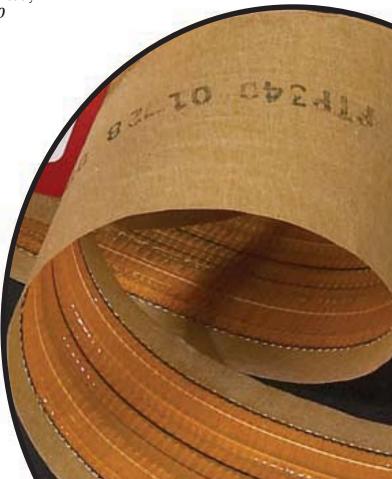

## PREMIER CARPET SEAM TAPES

Three, Four, & Six-Inch Tapes

Premier's EXCLUSIVE™ Hot Melt Technology provides our customer with tapes that have very low smoke and odor. Premier's tapes are silicone released. They feature quality paper with scrim that won't move or lift off the paper. Our knitted scrims with MasterWeave, Premier's blend of natural fibers, helps reduce seam peaking for flatter seams. These tapes are designed to handle the most difficult types of carpet backings. There is a tape available for every type of carpet installation from light residential to extra heavy commercial traffic.

EXCLUSIVE™ Hot Melt Technology

Knitted Scrim with MasterWeave™
Technology – Premier's proprietary
blend of natural fibers

Low VOC's – Safer for the Environment
Strong Bonding – Fast Setting

High Quality Paper