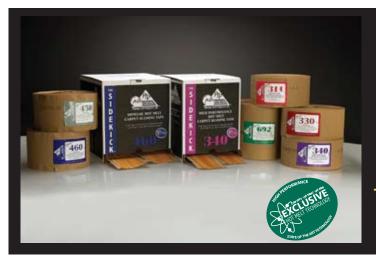

Premier's **The Sidekick**™ jumbo pack gives professional installers a new and easier way to purchase and use carpet seaming tape. This handy stackable dispensing package offers the convenience of having two jumbo rolls of carpet seaming tape on the jobsite. This dispenser keeps the tape rolls stored neat, clean and ready for the next job. Premier's **340 High Performance and 460 Supreme Hot Melt Tapes** are available in The Sidekick™.

Standard rolls are sold in 22-yard rolls, ten rolls per case (wide tapes – four rolls to case). Sidekick™ refill rolls come in 100 feet (10 rolls/case). Premier... the new leader in seam tape technology!!

Axminster / Wilton\*
Wovens
Berbers
SoftBac®
ActionBac® / Jute
Velvets / Low Profile

| 3-Inch Tapes |     |     | 4-Inch Tapes |     | 6-Inch |
|--------------|-----|-----|--------------|-----|--------|
| 311          | 330 | 340 | 450          | 460 | 692    |
|              |     | *   | *            | *   | *      |
|              |     | *   | *            | *   | *      |
|              |     |     |              | *   | *      |
|              |     | *   | *            | *   | *      |
| *            | *   | *   | *            | *   | *      |
| *            | *   | *   | *            |     |        |